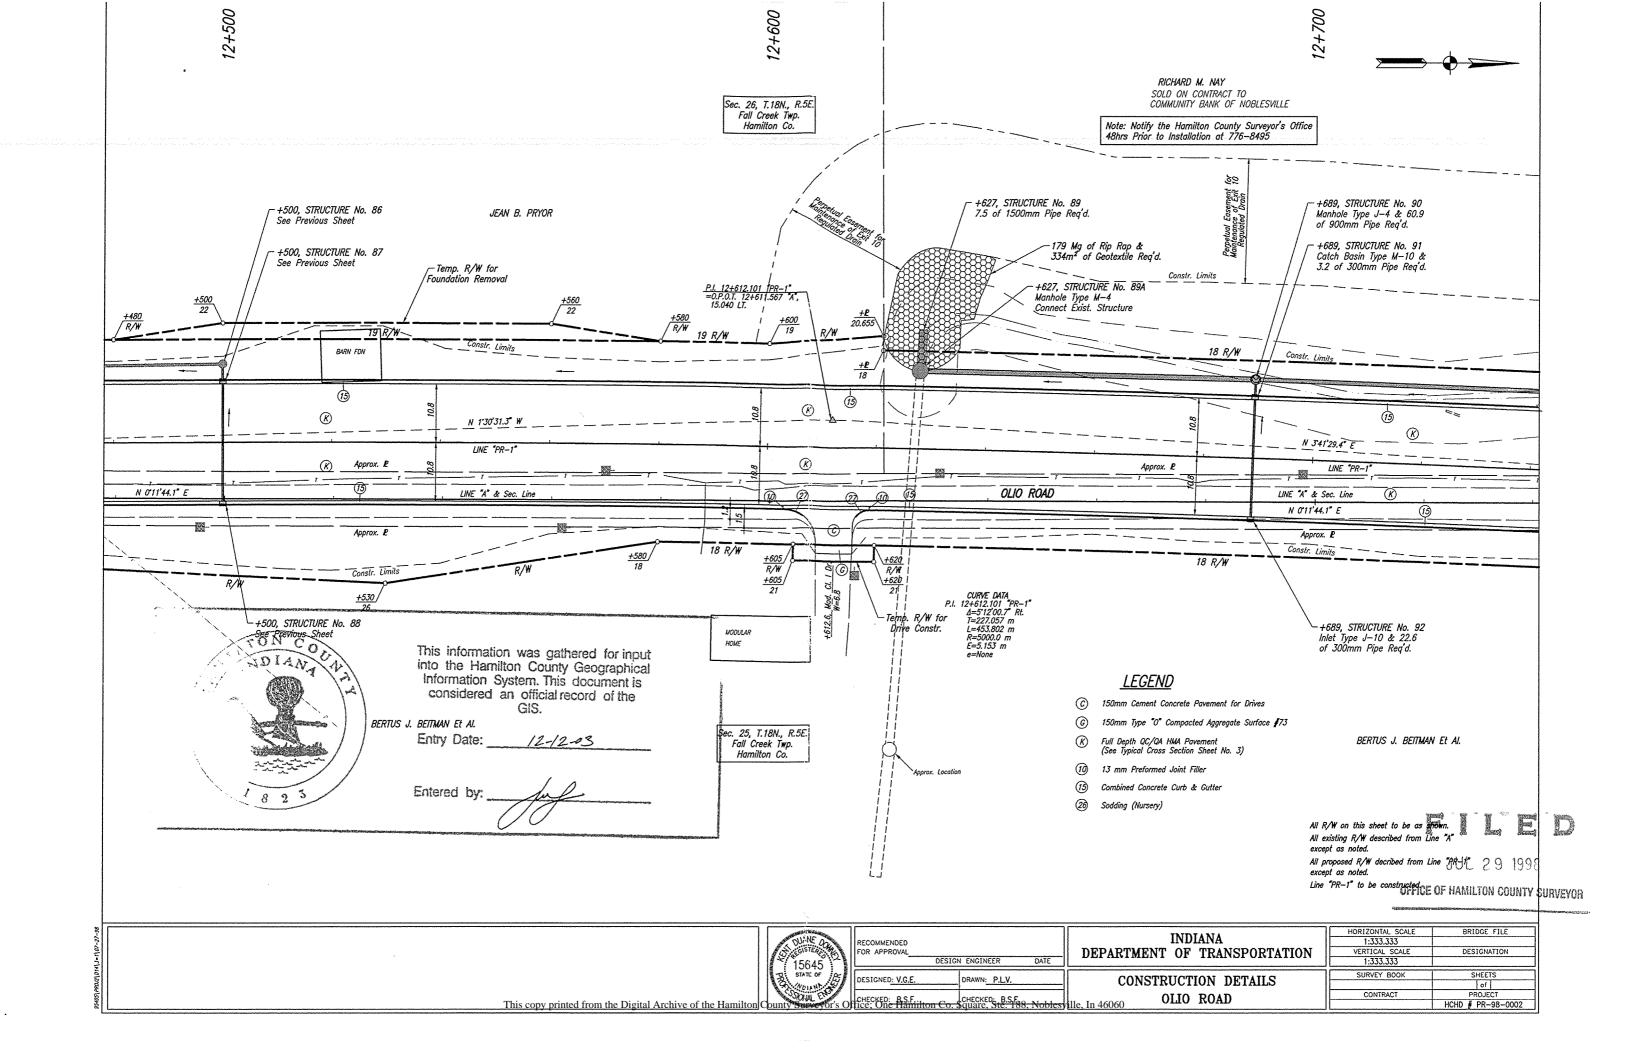

## Map Correction-Field Verification

Drain Number: 265 Drain Name: Exit TEN Drain Name: Exit TEN Date: 12-12-03 Verified By: Ortho Photos i Inspector during Unstruction Notes & Sketch: Widning of Olio Road added 25' of 60" RCP to the Drain's length.